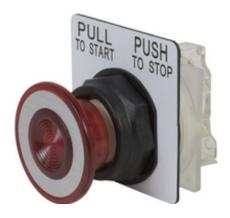

## 9001SKR9RH13

Pushbutton , Non-Illuminated, Maintained (Push/Pull), Type: SK, Size: 30mm

| List Price   |  |  |
|--------------|--|--|
| Availability |  |  |

## **Technical Characteristics**

| recimioai characteristics |                                                                                                     |
|---------------------------|-----------------------------------------------------------------------------------------------------|
| Bezel Material            | Plastic                                                                                             |
| Button/Cap Color          | Red                                                                                                 |
| Ampere Rating             | 10A                                                                                                 |
| Approvals                 | UL Listed File Number E42259 CCN NKCR - CSA Certified File Number LR25490 Class 3211 03 - CE Marked |
| Button Type               | Snap-In Mushroom (1.63 Inch)                                                                        |
| Guard Type                | Full Guard                                                                                          |
| Catalog Reference Number  | 9001CT0001                                                                                          |
| Contact Configuration     | 1 N.O./1 N.C.                                                                                       |
| Contact Material          | Silver Alloy                                                                                        |
| Enclosure Type            | Water tight, Dust tight, Oil tight and Corrosion Resistant (Indoor/Outdoor)                         |
| Enclosure Rating          | NEMA 4/4X/13                                                                                        |
| Head Type                 | Round                                                                                               |
| Maximum Voltage Rating    | 600V                                                                                                |
| Mounting Type             | Panel                                                                                               |
| Mounting Position         | All                                                                                                 |
| Number of Operators       | 1                                                                                                   |
| Operator Action           | Maintained (Push/Pull)                                                                              |
| Operator Type             | Non-Illuminated                                                                                     |
| Terminal Type             | Screw Clamp                                                                                         |
| Size                      | 30mm                                                                                                |
| Туре                      | SK                                                                                                  |
| Utilization Category      | AC15 - DC13                                                                                         |
|                           |                                                                                                     |